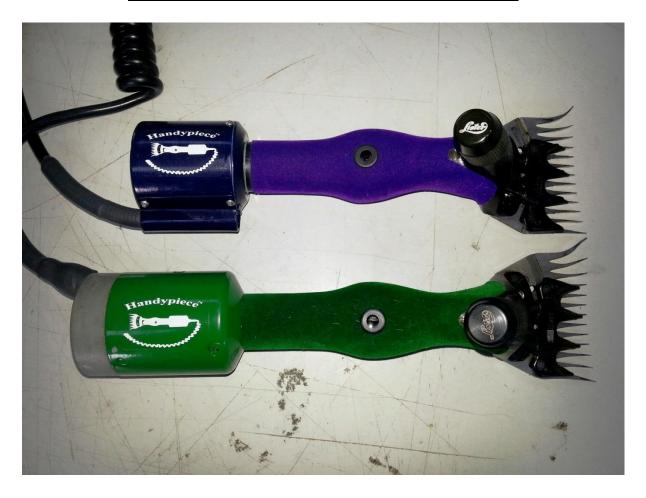

## Info Sheet On Handypiece Pro

List of improvements between the Green unit launched 2008 to the Purple Unit just launched 2015

- Latest technology brushless motor resulting in continuous use with minimal heat build up.
- 1.4 kg compared to 1.7kg so better balance/lighter than standard shearing handpiece.
- Handypiece Pro is variable speed from 2400 rpm 3500 rpm.
- When operating at crutching / dagging speed of about 2700rpom battery lasts up to 50% longer. For continuous use 240/12V inverter is available
- Auto shut off on overload or lock up, reset by turning off switch then back on.
- Handypiece Pro 1.3 Nm off torque Handypiece Green 0.3 Nm